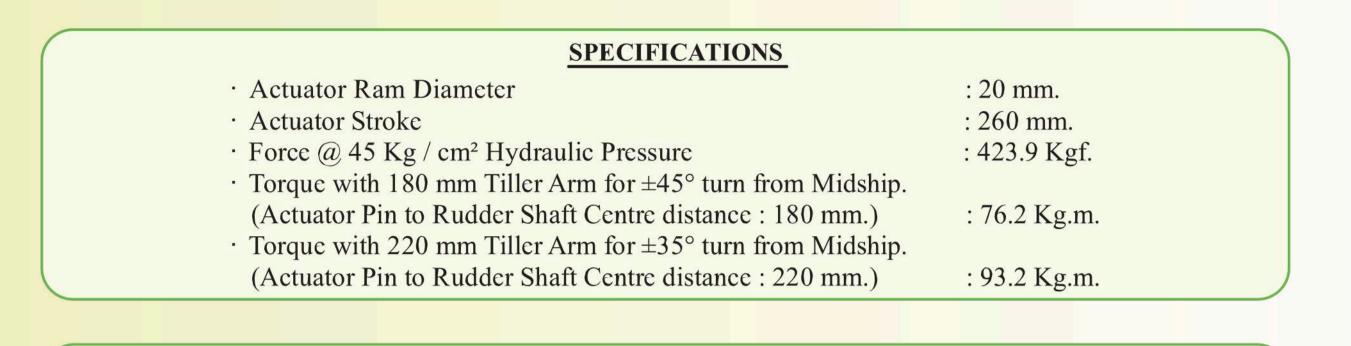

### HYDRAULIC STEERING SYSTEMS Model : CETO IRS Type Approved

Model Type : Balanced Actuator (IRS Type Approved) Ram Dia : 20 mm Stroke : 260 mm : 62.35 Kg.m for a Tiller Arm having Radius 220 mm