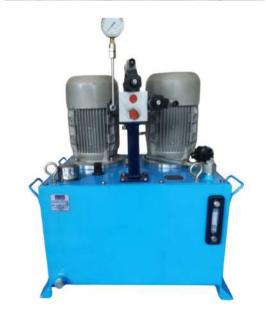

#### **Electro-Hydraulic Package:**

- Joystick Control Panel
- Hydraulic Power pack & Sensors
- Emergency Manual-Hydraulic Steering
- Marine coated Ferrules Tubes & Hoses
- Hydraulic Actuator CETO
- Joystick Operated Control Panel with audio visual alarms
- Generative Electro Hydraulic Power Pack with Sensors for Electro Hydraulic Package
- Marine Paint Coated, Ferruled Nut ends Seamless Steel Tubes for Smooth Oil Flow
- Emergency Manual Hydraulic version with Helm Pump, Steering Wheel & Self Priming Unit