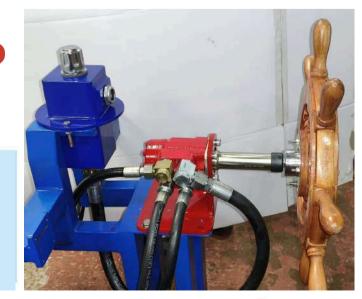

#### Balanced Hydraulic actuator- **Model: CETO** With Swivel Rod Eye to Connect with Tiller Arm

0

- More than 100 installations in Passanger Ferries of 50 pax, Rescue Boats, Medium House Boats.
- Torque Rating of 500Nm (with 180mm Tiller Arm)
- Heavy Duty Ram size: 20mm
- Second Thread on other end of Piston Rod for Emergencies.
- 12 Months Warranty against Manufact. Defects
- On-Line Installation and Service Support
  Spares including Seal kits readily available