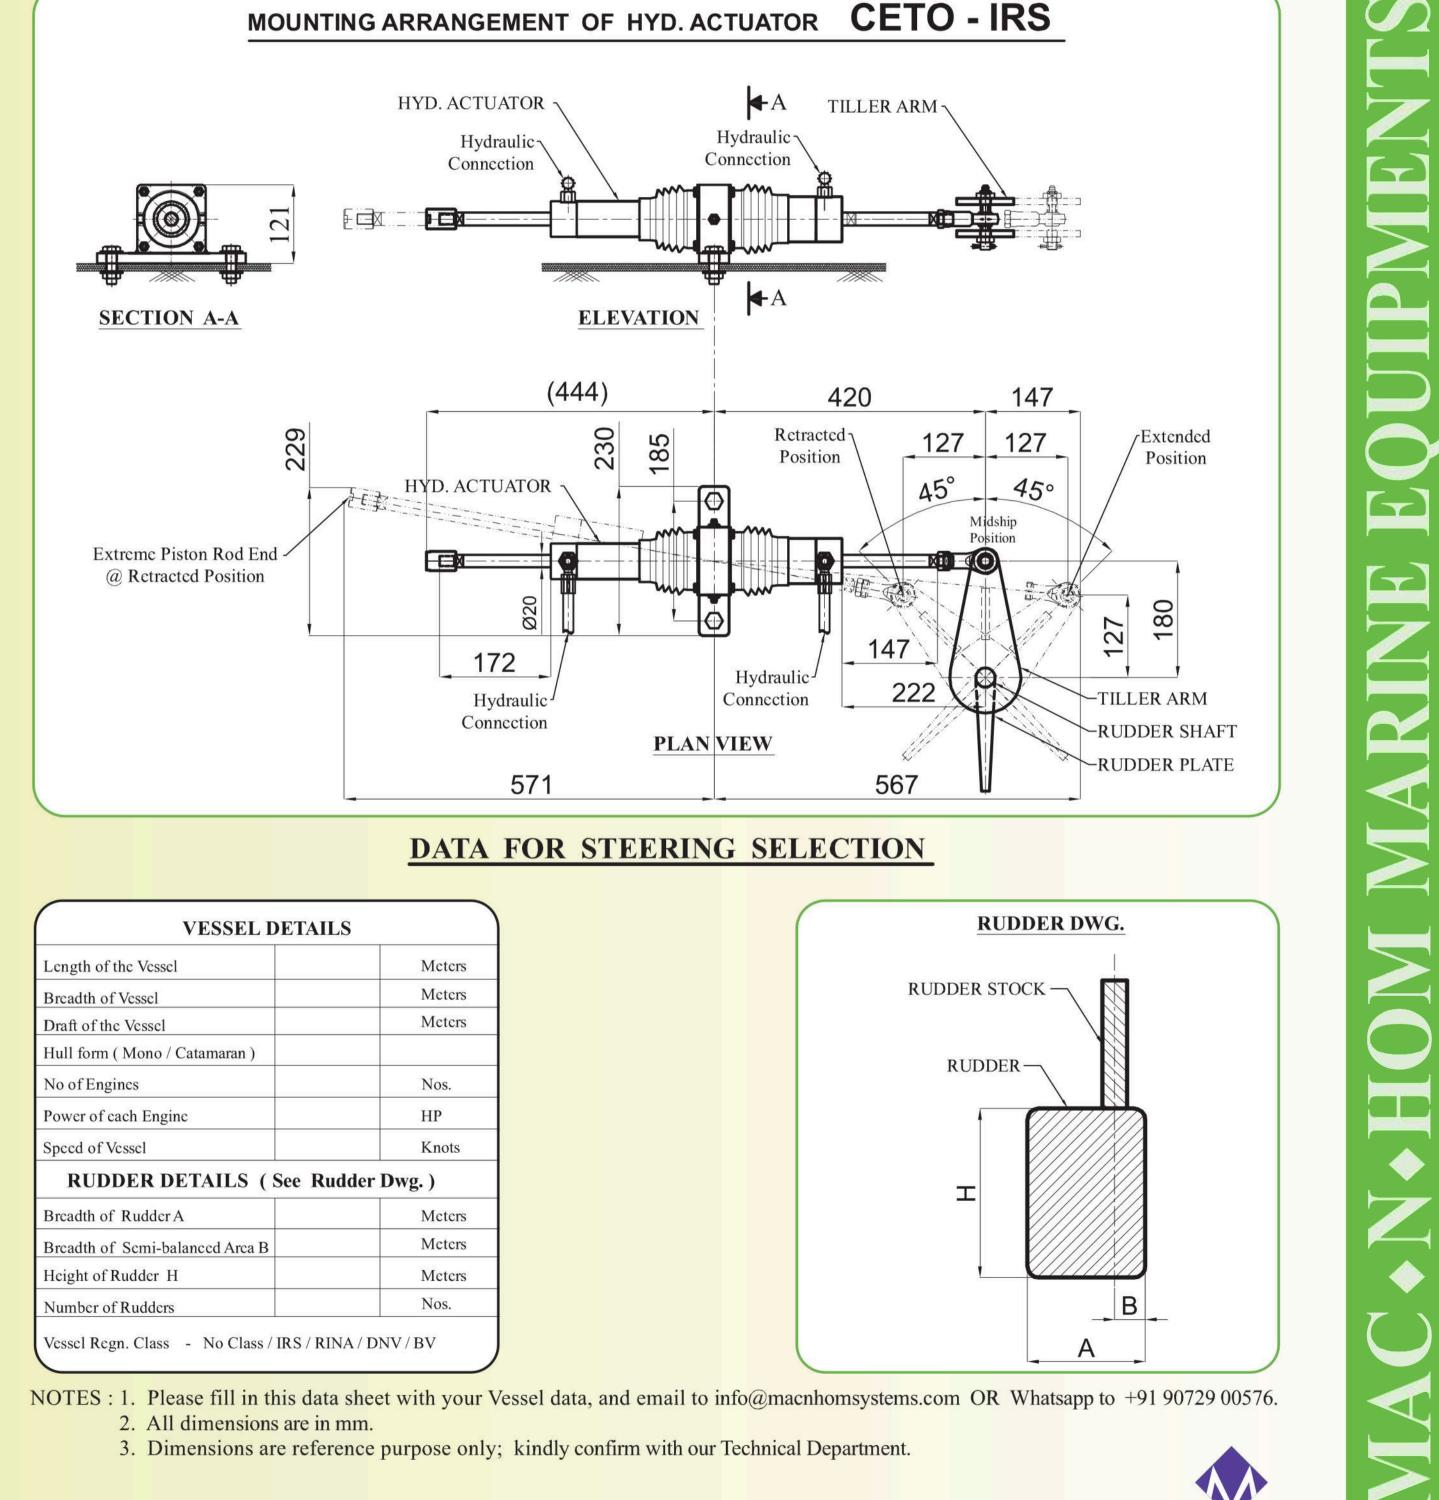

Number of Rudders Vessel Regn. Class - No Class / IRS / RINA / DNV / BV NOTES : 1. Please fill in this data sheet with your Vessel data, and email to info@macnhomsystems.com OR Whatsapp to +91 90729 00576. 2. All dimensions are in mm.

Breadth of Semi-balanced Area B

Height of Rudder H

3. Dimensions are reference purpose only; kindly confirm with our Technical Department.

Meters

Meters

Nos.

В

Α