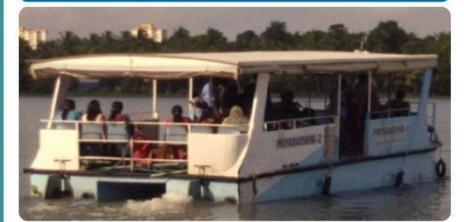

Model Type : Balanced Actuator (IRS Type Approved) Ram Dia : 20 mm Stroke : 260 mm : 62.35 Kg.m for a Tiller Arm having Radius 220 mm

## Ambulance/Rescue Boats

For Passenger boats upto 50 PaxSurvey VesselsAmbulance/Rescue BoatsShikkara Boats

#### Shikkara Boat, Power Boat Galleria



25 Seater Ferry Boat, Matha Marine

#### Balanced Hydraulic actuator- **Model: CETO** With Swivel Rod Eye to Connect with Tiller Arm

0

- More than 100 installations in Passanger Ferries of 50 pax, Rescue Boats, Medium House Boats.
- Torque Rating of 500Nm (with 180mm Tiller Arm)
- Heavy Duty Ram size: 20mm
- Second Thread on other end of Piston Rod for Emergencies.
- 12 Months Warranty against Manufact. Defects
- On-Line Installation and Service Support
  Spares including Seal kits readily available







**Rescue Boat,** Navagathi-Marine & Design Constructions Pvt. Ltd.



Aluminium Boat, Sheba Marine Engineering Pvt. Ltd., Puducherry



#### **Package Included**

#### Manual-Hydraulic Package:

- Steering Wheel Wooden/SS
- Helm Pump, Steering Column & Self priming unit
- Marine Painted Ferruled Seamless
- steel Tubes & Hoses
  Hydraulic Actuator-CETO

#### **Electro-Hydraulic Package:**

- Joystick Control Panel
- Hydraulic Power pack & Sensors
- Emergency Manual-Hydraulic Steering
- Marine coated Ferrules Tubes & Hoses
- Hydraulic Actuator CETO
- Joystick Operated Control Panel with audio visual alarms
- Generative Electro Hydraulic Power Pack with Sensors for Electro Hydraulic Package
- Marine Paint Coated, Ferruled Nut ends Seamless Steel Tubes for Smooth Oil Flow
- Emergency Manual